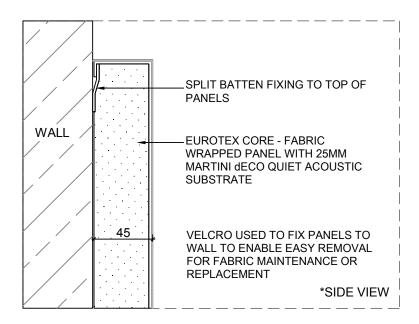

### euroTEX CORE

#### **INSTALLATION DETAIL**

Fabric wrapped panel with 25mm martini dECO Quiet acoustic substrate.