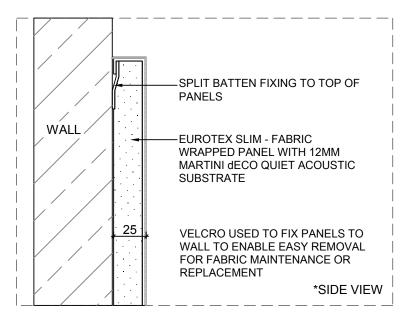

#### euroTEX SLIM

#### **INSTALLATION DETAIL**

Fabric wrapped panel with 12mm martini dECO Quiet acoustic substrate.