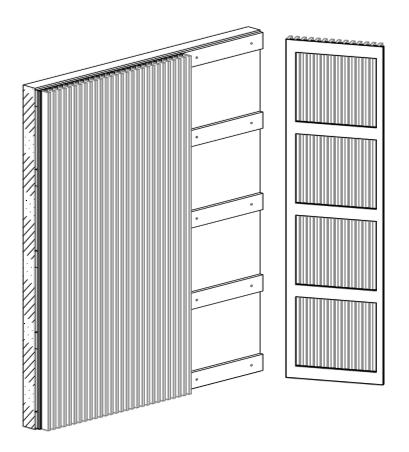

## **Direct fixing**

(Suggested method)

Panels with horizontal matt black substrates are direct fixed to installed horizontal wall battens.

### Plan section showing batten direct fixing

(Suggested method)

Black screws are used so that the black coloured screw head is hidden in the spacing between the battens.