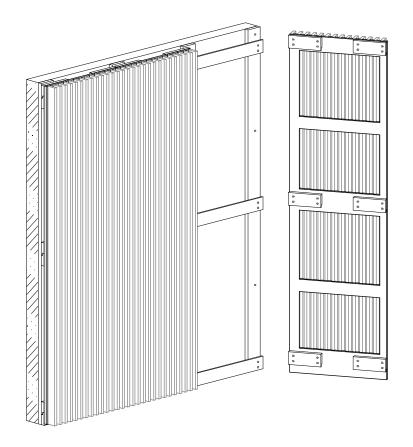

# **Split batten fixing**

Panels with horizontal substrates are installed using split battens fixed to the back of the panel, interlocking with split battens fixed to vertical wall battens.

## Plan section showing split batten fixing