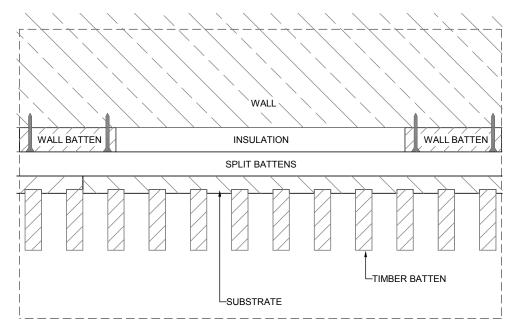

# **Split batten fixing**

Panels with horizontal substrates are installed using split battens fixed to the back of the panel, interlocking with split battens fixed to vertical wall battens.

## Plan section showing split batten fixing