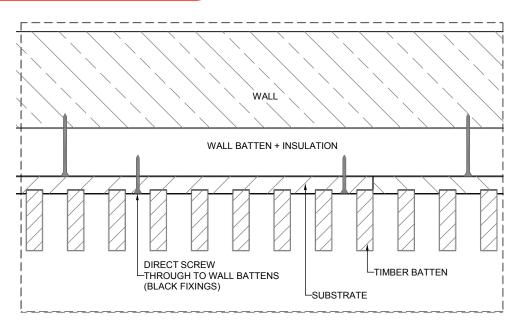

## **Direct fixing**

(Suggested method)

Panels with horizontal matt black substrates are direct fixed to installed horizontal wall battens.

### Plan section showing batten direct fixing

(Suggested method)

Black screws are used so that the black coloured screw head is hidden in the spacing between the battens.