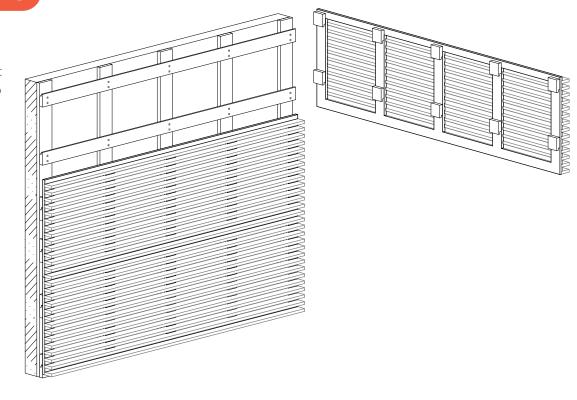

# **Split batten fixing**

Panels with small split batten blocks fixed to matt black substrates are installed to split battens fixed to vertical wall battens.