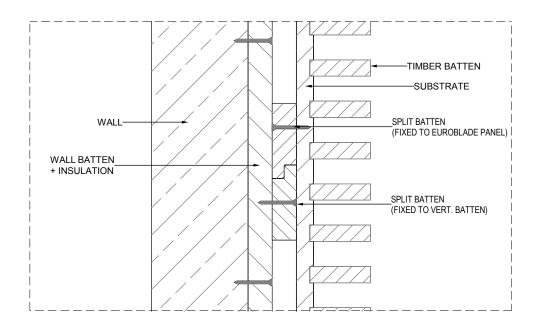

# installation info

#### **EUROBLADE TO WALLS HORIZONTAL BATTEN DIRECTION**

## **Direct fixing**

(Suggested method)

Panels with vertical matt black substrates are direct fixed to installed horizontal wall battens.



## Plan section showing batten direct fixing

(Suggested method)

Black screws are used so that the black coloured screw head is hidden in the spacing between the battens.





# installation info

#### **EUROBLADE TO WALLS HORIZONTAL BATTEN DIRECTION**

# **Split batten fixing**

Panels with small split batten blocks fixed to matt black substrates are installed to split battens fixed to vertical wall battens.



## Plan section showing split batten fixing