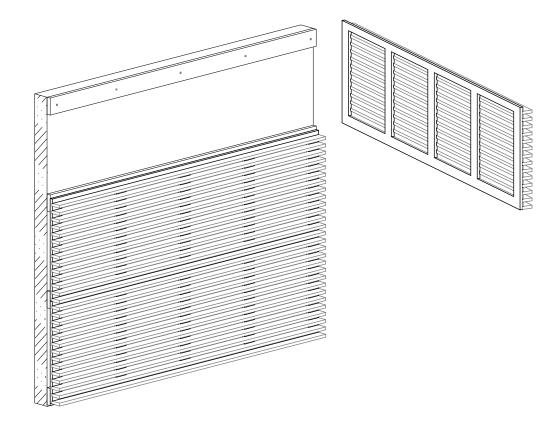

## **Direct fixing**

(Suggested method)

Panels with vertical matt black substrates are direct fixed to installed horizontal wall battens.