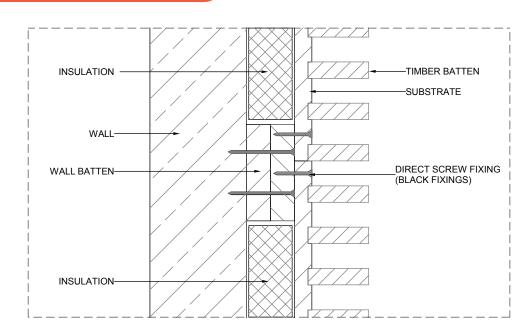

## Plan section showing batten direct fixing

(Suggested method)

Black screws are used so that the black coloured screw head is hidden in the spacing between the battens.