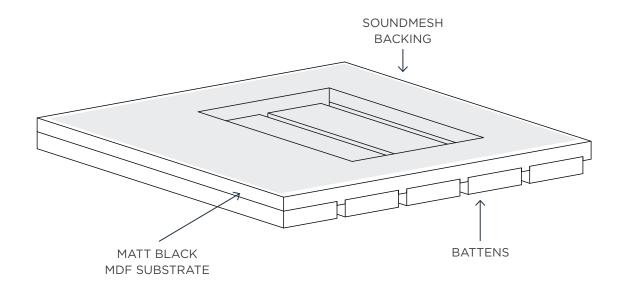

## euroBLADE S2

**DESIGN SPECS** 

## **AVAILABLE IN:**

Solid timber with clear satin finish
Solid timber with white wash finish
Solid timber with stained finishes with clear satin
Any polyurethane colour from the Dulux range with satin finish
Prefinished laminate colours on EO MDF battens

## **GENERAL WEIGHTS PER M2:**

| Western Red Cedar                  | 11kg/m <sup>2</sup> |
|------------------------------------|---------------------|
| American White Oak & Tasmanian Oak | 15kg/m²             |
| Spotted Gum & Blackbutt            | 19kg/m²             |
| Polyurethane on MDF                | 18kg/m <sup>2</sup> |
| Prefinished laminate               | 18kg/m <sup>2</sup> |