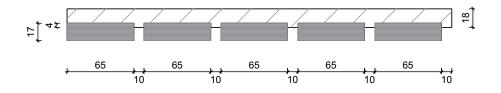

## euroBLADE S2

**DESIGN SPECS** 



## **AVAILABLE IN:**

Solid timber with clear satin finish
Solid timber with white wash finish
Solid timber with stained finishes with clear satin
Any polyurethane colour from the Dulux range with satin finish
Prefinished laminate colours on EO MDF battens

## **GENERAL WEIGHTS PER M2:**

| Western Red Cedar                  | 11kg/m <sup>2</sup> |
|------------------------------------|---------------------|
| American White Oak & Tasmanian Oak | 15kg/m²             |
| Spotted Gum & Blackbutt            | 19kg/m²             |
| Polyurethane on MDF                | 18kg/m <sup>2</sup> |
| Prefinished laminate               | 18kg/m <sup>2</sup> |



BATTEN SIZES AND SPACINGS CAN BE CUSTOMISED TO SUIT YOUR DESIGN CONCEPT



## How to specify

**EXAMPLE SPECIFICATION:** 

**EB-S2-T-WESTERN RED CEDAR** 

| PRODUCT             | DESIGN             | FINISH                 | OTHER            |
|---------------------|--------------------|------------------------|------------------|
| <b>EB</b> euroBLADE | <b>S#</b> Standard | <b>T</b> Timber        | ? Species/colour |
|                     | C# Custom          | PR Prefinished         |                  |
|                     |                    | <b>PO</b> Polyurethane |                  |