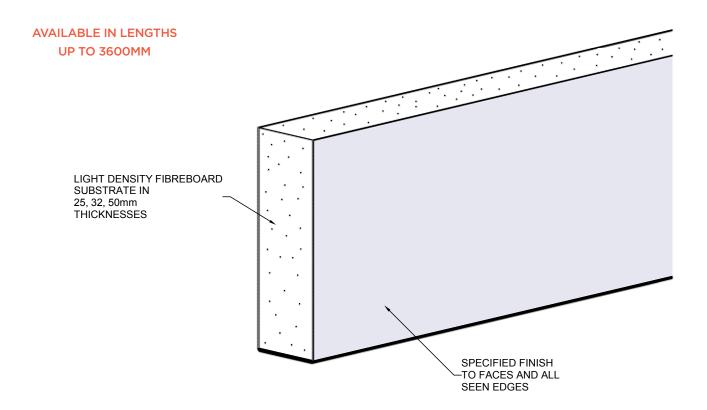

## 1. light density fibreboard substrate

## **Colours & finishes**

Our Light Density Fibreboard (LDF) substrate beams are available in all finishes fom the europanel range. This includes:

Any veneer from any supplier OR

Any polyurethane colour from the Dulux colour range