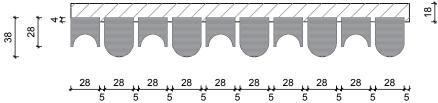

#### **EVALUATE: EVALUATE: EVALU**



### AVAILABLE IN:

Solid timber with clear satin finish

- Solid timber with white wash finish
- Solid timber with stained finishes with clear satin

Any polyurethane colour from the Dulux range with satin finish

#### GENERAL WEIGHTS PER M<sup>2</sup>:

| Western Red Cedar                  | 16kg/m² |
|------------------------------------|---------|
| American White Oak & Tasmanian Oak | 25kg/m² |
| Spotted Gum & Blackbutt            | 30kg/m² |
| Polyurethane on MDF                | 26kg/m² |



BATTEN SIZES AND SPACINGS CAN BE CUSTOMISED TO SUIT YOUR DESIGN CONCEPT



## How to specify

| EXAMPLE SPECIFICATION:<br>euroSHAPE-S4Custom-38x28+28x28-<br>T-TAS OAK | PRODUCT      | DESIGN                                          | FINISH                                             | OTHER            |
|------------------------------------------------------------------------|--------------|-------------------------------------------------|----------------------------------------------------|------------------|
|                                                                        | ES euroSHAPE | <ul><li>S# Standard</li><li>C# Custom</li></ul> | <ul><li>T Timber</li><li>PO Polyurethane</li></ul> | ? Species/colour |

# COMPLETE YOUR DESIGN WITH EUROPANEL HELPLINE 02 8284 6410 WWW.EUROPANEL.COM.AU