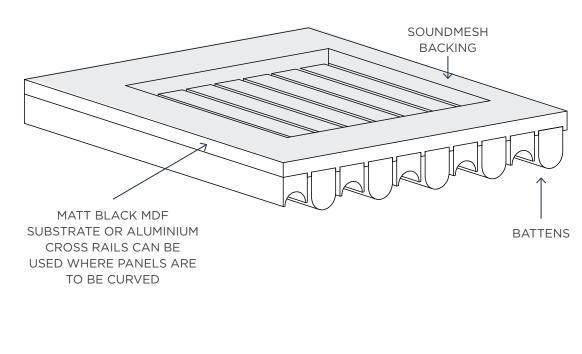

#### **EVALUATE: EVALUATE: EVALU**



### AVAILABLE IN:

Solid timber with clear satin finish

- Solid timber with white wash finish
- Solid timber with stained finishes with clear satin

Any polyurethane colour from the Dulux range with satin finish

#### GENERAL WEIGHTS PER M<sup>2</sup>:

| Western Red Cedar                  | 16kg/m² |
|------------------------------------|---------|
| American White Oak & Tasmanian Oak | 25kg/m² |
| Spotted Gum & Blackbutt            | 30kg/m² |
| Polyurethane on MDF                | 26kg/m² |



BATTEN SIZES AND SPACINGS CAN BE CUSTOMISED TO SUIT YOUR DESIGN CONCEPT



## How to specify

| EXAMPLE SPECIFICATION:<br>euroSHAPE-S4Custom-38x28+28x28-<br>T-TAS OAK | PRODUCT      | DESIGN                                          | FINISH                                             | OTHER            |
|------------------------------------------------------------------------|--------------|-------------------------------------------------|----------------------------------------------------|------------------|
|                                                                        | ES euroSHAPE | <ul><li>S# Standard</li><li>C# Custom</li></ul> | <ul><li>T Timber</li><li>PO Polyurethane</li></ul> | ? Species/colour |

# COMPLETE YOUR DESIGN WITH EUROPANEL HELPLINE 02 8284 6410 WWW.EUR