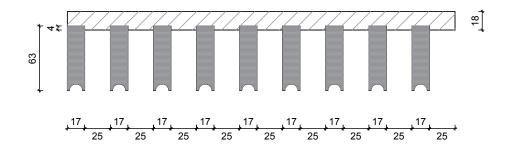

## euroSHAPE S3 63x17

europanel acoustic solutions

**DESIGN SPECS** 

## **AVAILABLE IN:**

Solid timber with clear satin finish
Solid timber with white wash finish
Solid timber with stained finishes with clear satin
Any polyurethane colour from the Dulux range with satin finish

## **GENERAL WEIGHTS PER M2:**

| Western Red Cedar                  | 15kg/m <sup>2</sup> |
|------------------------------------|---------------------|
| American White Oak & Tasmanian Oak | 23kg/m²             |
| Spotted Gum & Blackbutt            | 29kg/m <sup>2</sup> |
| Polyurethane on MDF                | 27kg/m <sup>2</sup> |



BATTEN SIZES AND SPACINGS CAN BE CUSTOMISED TO SUIT YOUR DESIGN CONCEPT



## How to specify

EXAMPLE SPECIFICATION:

euroSHAPE-S3-63x17-T-TAS OAK

| PRODUCT             | DESIGN             | FINISH                 | OTHER            |
|---------------------|--------------------|------------------------|------------------|
| <b>ES</b> euroSHAPE | <b>S#</b> Standard | <b>T</b> Timber        | ? Species/colour |
|                     | C# Custom          | <b>PO</b> Polyurethane |                  |