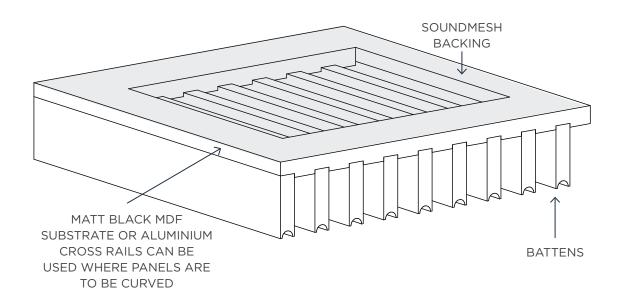

## euroSHAPE S3 63x17

europanel acoustic solutions

**DESIGN SPECS** 

## **AVAILABLE IN:**

Solid timber with clear satin finish
Solid timber with white wash finish
Solid timber with stained finishes with clear satin
Any polyurethane colour from the Dulux range with satin finish

## **GENERAL WEIGHTS PER M2:**

| Western Red Cedar                  | 15kg/m <sup>2</sup> |
|------------------------------------|---------------------|
| American White Oak & Tasmanian Oak | 23kg/m²             |
| Spotted Gum & Blackbutt            | 29kg/m <sup>2</sup> |
| Polyurethane on MDF                | 27kg/m <sup>2</sup> |



BATTEN SIZES AND SPACINGS CAN BE CUSTOMISED TO SUIT YOUR DESIGN CONCEPT



## How to specify

EXAMPLE SPECIFICATION:

euroSHAPE-S3-63x17-T-TAS OAK

| PRODUCT             | DESIGN             | FINISH                 | OTHER            |
|---------------------|--------------------|------------------------|------------------|
| <b>ES</b> euroSHAPE | <b>S#</b> Standard | <b>T</b> Timber        | ? Species/colour |
|                     | C# Custom          | <b>PO</b> Polyurethane |                  |