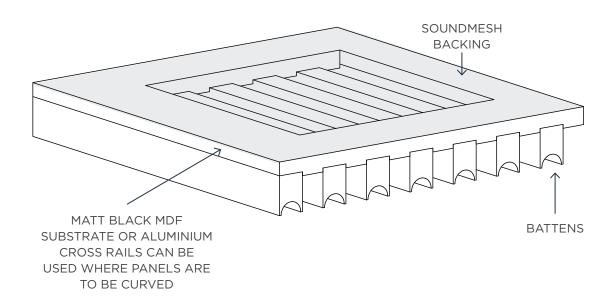

## euroSHAPE S3 40x28

europanel acoustic solutions

**DESIGN SPECS** 

## GENERAL WEIGHTS PER M2:

Western Red Cedar 14kg/m²
American White Oak & Tasmanian Oak 20kg/m²
Spotted Gum & Blackbutt 25kg/m²
Polyurethane on MDF 20kg/m²

BATTEN SIZES AND SPACINGS CAN BE CUSTOMISED TO SUIT YOUR DESIGN CONCEPT