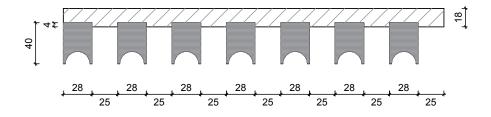

## euroSHAPE S3 40x28

europanel acoustic solutions

**DESIGN SPECS** 

## GENERAL WEIGHTS PER M2:

Western Red Cedar 14kg/m²
American White Oak & Tasmanian Oak 20kg/m²
Spotted Gum & Blackbutt 25kg/m²
Polyurethane on MDF 20kg/m²

BATTEN SIZES AND SPACINGS CAN BE CUSTOMISED TO SUIT YOUR DESIGN CONCEPT