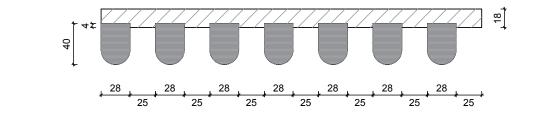

# **EUROSHAPE** S2 40x28 DESIGN SPECS

### How to specify

**BATTEN SIZES AND** 

**SPACINGS CAN** 

BE CUSTOMISED TO SUIT YOUR DESIGN CONCEPT

| EXAMPLE SPECIFICATION:<br>euroSHAPE-S2-40x28-T-TAS OAK | PRODUCT      | DESIGN      | FINISH          | OTHER            |
|--------------------------------------------------------|--------------|-------------|-----------------|------------------|
|                                                        | ES euroSHAPE | S# Standard | T Timber        | ? Species/colour |
|                                                        |              | C# Custom   | PO Polyurethane |                  |