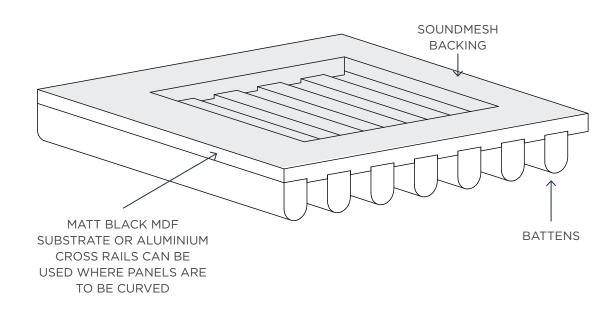

# **EUROSHAPE** S2 40x28 DESIGN SPECS

### How to specify

**BATTEN SIZES AND** 

**SPACINGS CAN** 

BE CUSTOMISED TO SUIT YOUR DESIGN CONCEPT

| EXAMPLE SPECIFICATION:<br>euroSHAPE-S2-40x28-T-TAS OAK | PRODUCT      | DESIGN      | FINISH          | OTHER            |
|--------------------------------------------------------|--------------|-------------|-----------------|------------------|
|                                                        | ES euroSHAPE | S# Standard | T Timber        | ? Species/colour |
|                                                        |              | C# Custom   | PO Polyurethane |                  |