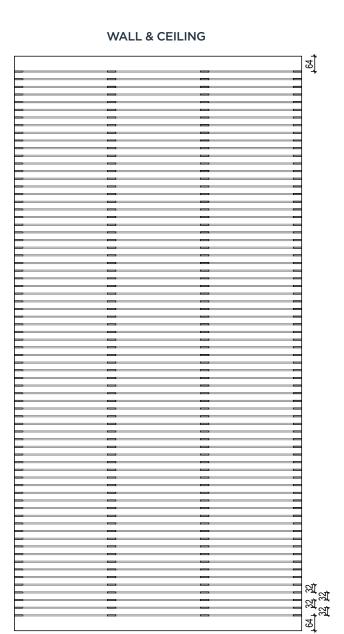

## euroHUSH S1 LINEAR europanel

**DESIGN SPECS** 

## acoustic solutions





## How to specify

EXAMPLE SPECIFICATION: EH-S1L/5-substrate-finish-colour

| PRODUCT            | DESIGN             | SLOT WIDTH    | SUBSTRATE             | FINISH                 | OTHER            |
|--------------------|--------------------|---------------|-----------------------|------------------------|------------------|
| <b>EH</b> euroHUSH | <b>S#</b> Standard | <b>/#</b> 5mm | <b>S</b> Standard MDF | PR Prefinished         | ? Species/colour |
|                    |                    |               | <b>B</b> Black MDF    | <b>PO</b> Polyurethane |                  |
|                    |                    |               | <b>P</b> Plywood      | <b>V</b> Veneer        |                  |
|                    |                    |               |