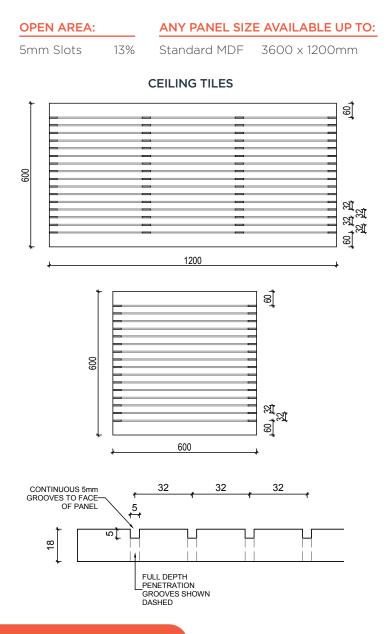

## euroHUSH S1 LINEAR europanel

**DESIGN SPECS** 

## acoustic solutions





## How to specify

EXAMPLE SPECIFICATION: EH-S1L/5-substrate-finish-colour

| PRODUCT            | DESIGN             | SLOT WIDTH    | SUBSTRATE             | FINISH                 | OTHER            |
|--------------------|--------------------|---------------|-----------------------|------------------------|------------------|
| <b>EH</b> euroHUSH | <b>S#</b> Standard | <b>/#</b> 5mm | <b>S</b> Standard MDF | PR Prefinished         | ? Species/colour |
|                    |                    |               | <b>B</b> Black MDF    | <b>PO</b> Polyurethane |                  |
|                    |                    |               | <b>P</b> Plywood      | <b>V</b> Veneer        |                  |
|                    |                    |               |